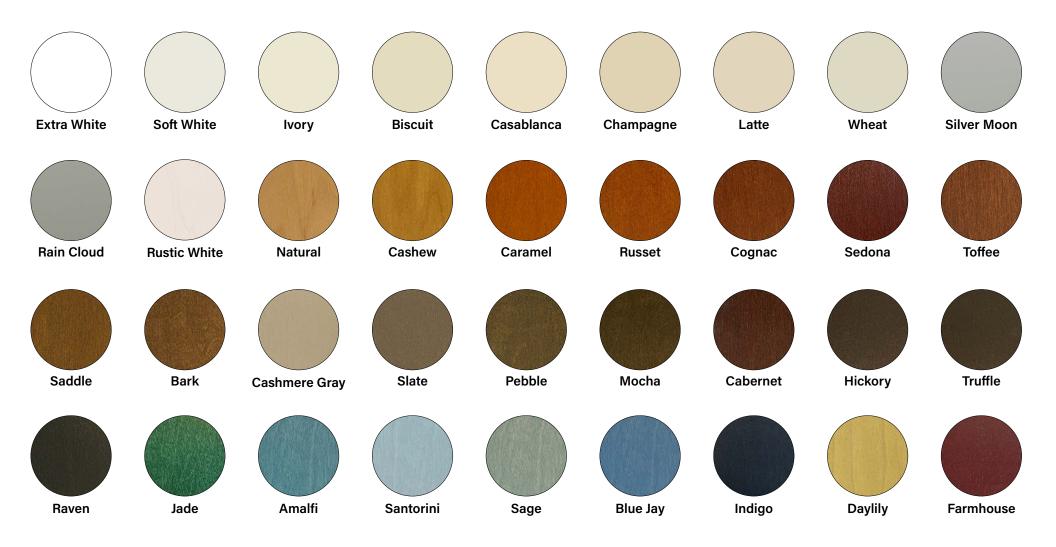

### **Wide Array of Color Options**

Interior shutters are like furniture for your windows, and will make a dramatic impact on the entire room. With 36 colors to choose from, your final selection can greatly vary the overall aesthetic.