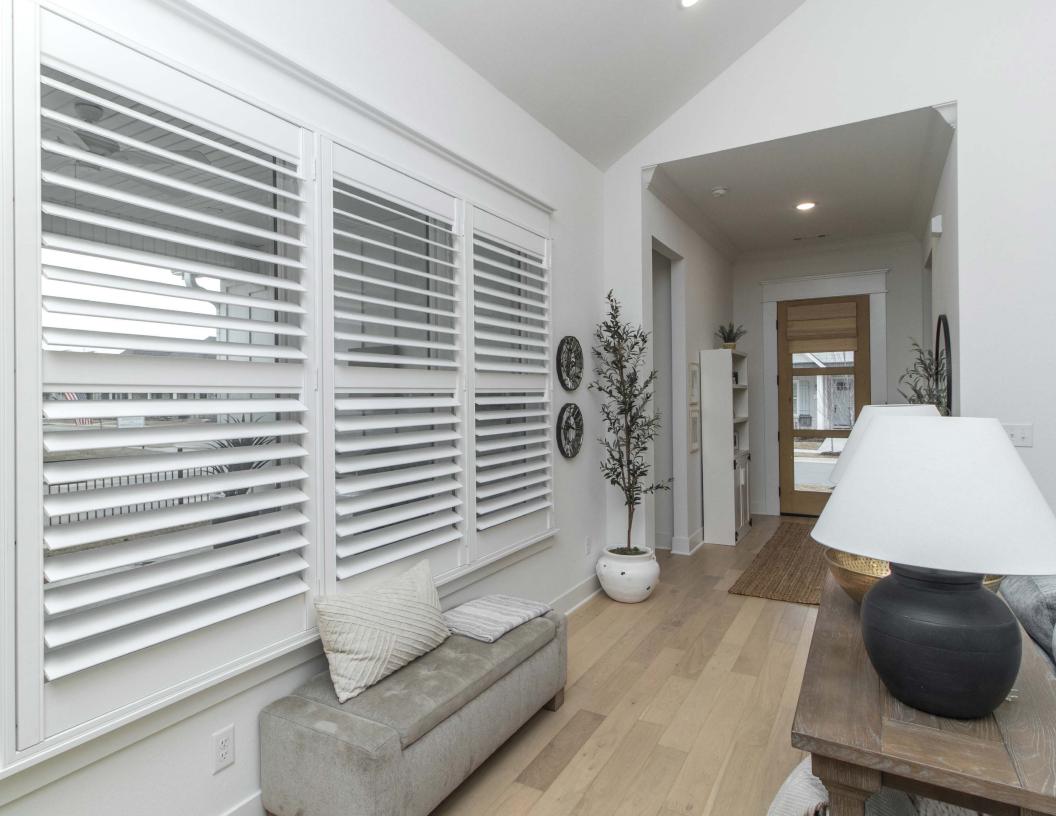

Do you envision your shutters with classic styling or a sophisticated, streamlined look? Your choice of louver size, and selection of tilt control can take the appearance from traditional to modern.