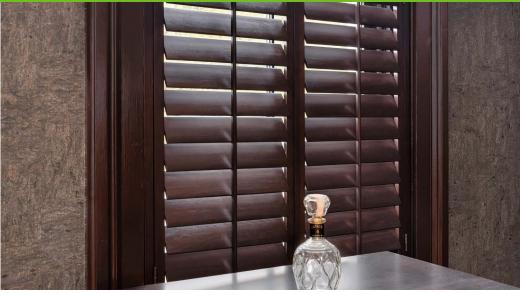

Rockwood. We bring the showroom to you.

Crafted from genuine hardwoods and sourced from renewable forests

- 36 finish options including 8 colorful artistic stains
- Louver sizes: 2.5" 3.5" and 4.5" inch louvers
- Classic tilt rod or ClearLine (hidden)
- 18 framing options including proprietary Craftsman trim kit

### **Wide Array of Color Options**

Interior shutters are like furniture for your windows, and will make a dramatic impact on the entire room. With 36 colors to choose from, your final selection can greatly vary the overall aesthetic.