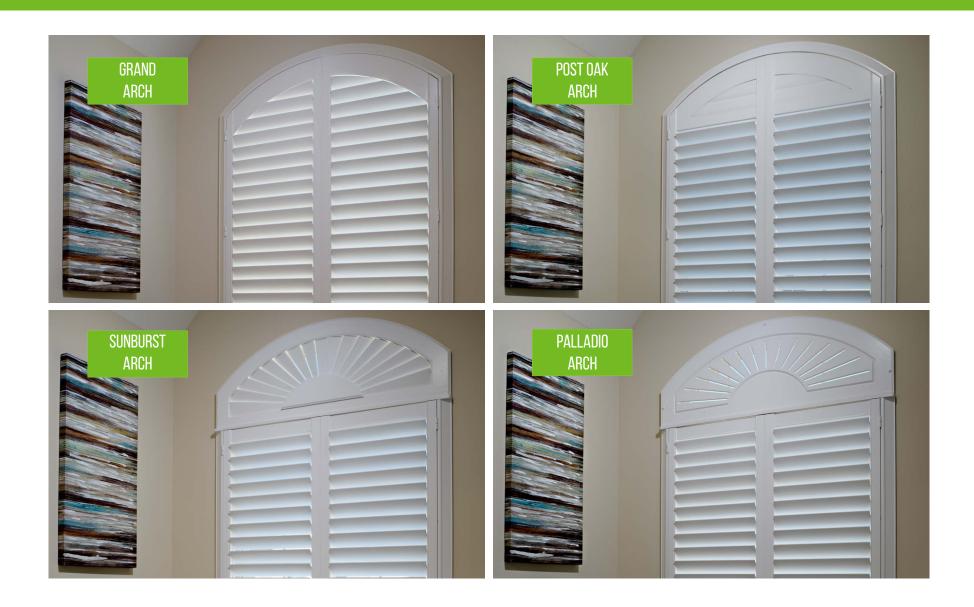

#### **Arch Solutions**

Arched windows bring superior beauty and style to a home's elevation. Shutters are the perfection solution for arched windows because we can custom match any design while retaining the architectural integrity true to its intended design.