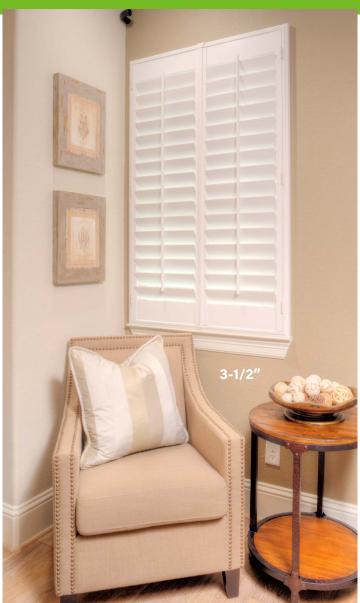

Rockwood. We bring the showroom to you.

Crafted from genuine hardwoods and sourced from renewable forests

- 36 finish options including 8 colorful artistic stains
- Louver sizes: 2.5" 3.5" and 4.5" inch louvers
- Classic tilt rod or ClearLine (hidden)
- 18 framing options including proprietary Craftsman trim kit

Do you envision your shutters with classic styling or a sophisticated, streamlined look? Your choice of louver size, and selection of tilt control can take the appearance from traditional to modern.