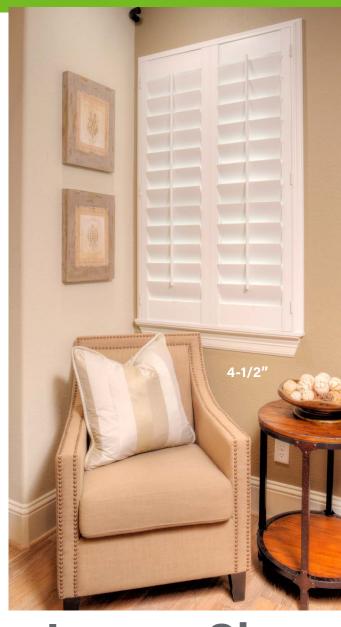

Do you envision your shutters with classic styling or a sophisticated, streamlined look? Your choice of louver size, and selection of tilt control can take the appearance from traditional to modern.

### **Wide Array of Color Options**

Interior shutters are like furniture for your windows, and will make a dramatic impact on the entire room. With 36 colors to choose from, your final selection can greatly vary the overall aesthetic.