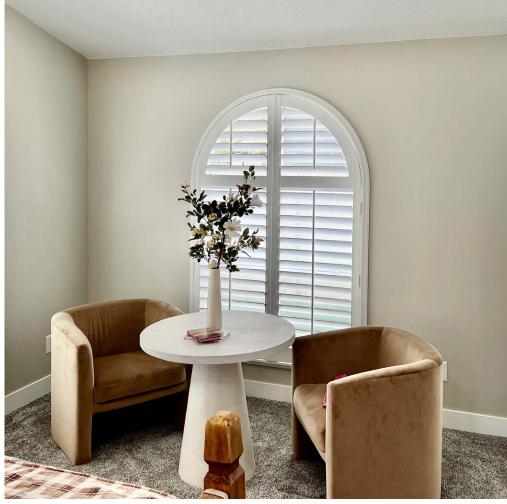

#### **Arch Solutions**

Arched windows bring superior beauty and style to a home's elevation. Shutters are the perfection solution for arched windows because we can custom match any design while retaining the architectural integrity true to its intended design.