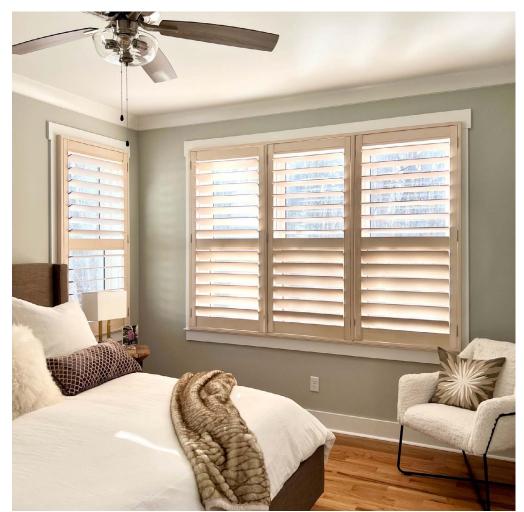

### **Wide Array of Color Options**

Interior shutters are like furniture for your windows, and will make a dramatic impact on the entire room. With 36 colors to choose from, your final selection can greatly vary the overall aesthetic.