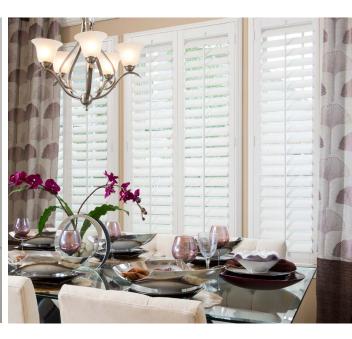

### **Wide Array of Color Options**

Interior shutters are like furniture for your windows, and will make a dramatic impact on the entire room. With 36 colors to choose from, your final selection can greatly vary the overall aesthetic.