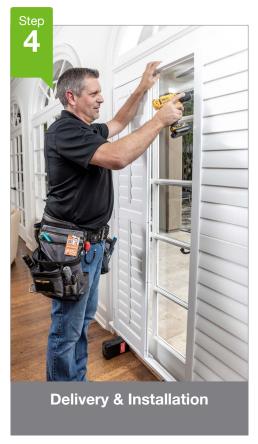

#### **Door Solutions**

Sliding glass and French doors often present design challenges when considering window treatments. Beauty, functionality and quality are all equally important. Custom shutters are the perfect solution allowing privacy and light control while maintaining smooth function of the doors.