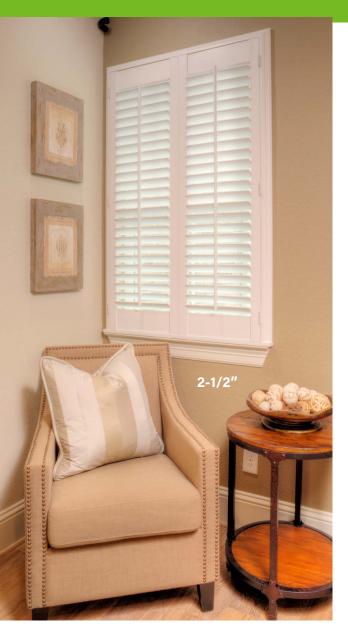

Rockwood. We bring the showroom to you.

Crafted from genuine hardwoods and sourced from renewable forests

- 36 finish options including 8 colorful artistic stains
- Louver sizes: 2.5" 3.5" and 4.5" inch louvers
- Classic tilt rod or ClearLine (hidden)
- 18 framing options including proprietary Craftsman trim kit

Do you envision your shutters with classic styling or a sophisticated, streamlined look? Your choice of louver size, and selection of tilt control can take the appearance from traditional to modern.